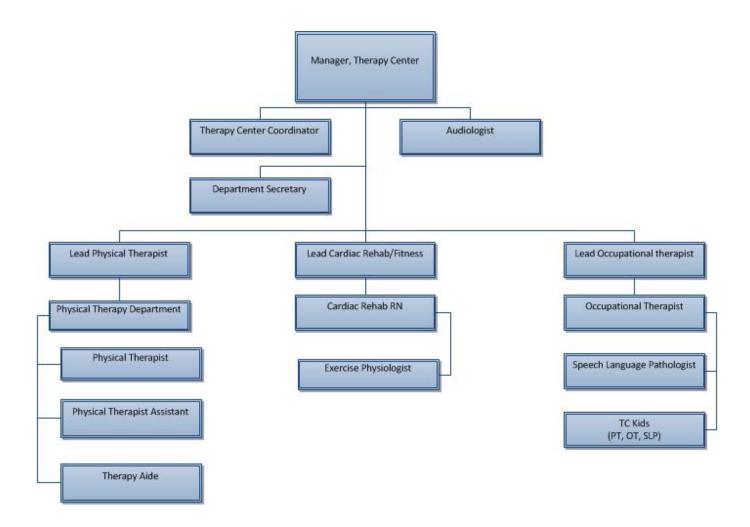

## **POLICY**

Organization charts of Hackettstown Medical Center and the Therapy Center Departments are attached.